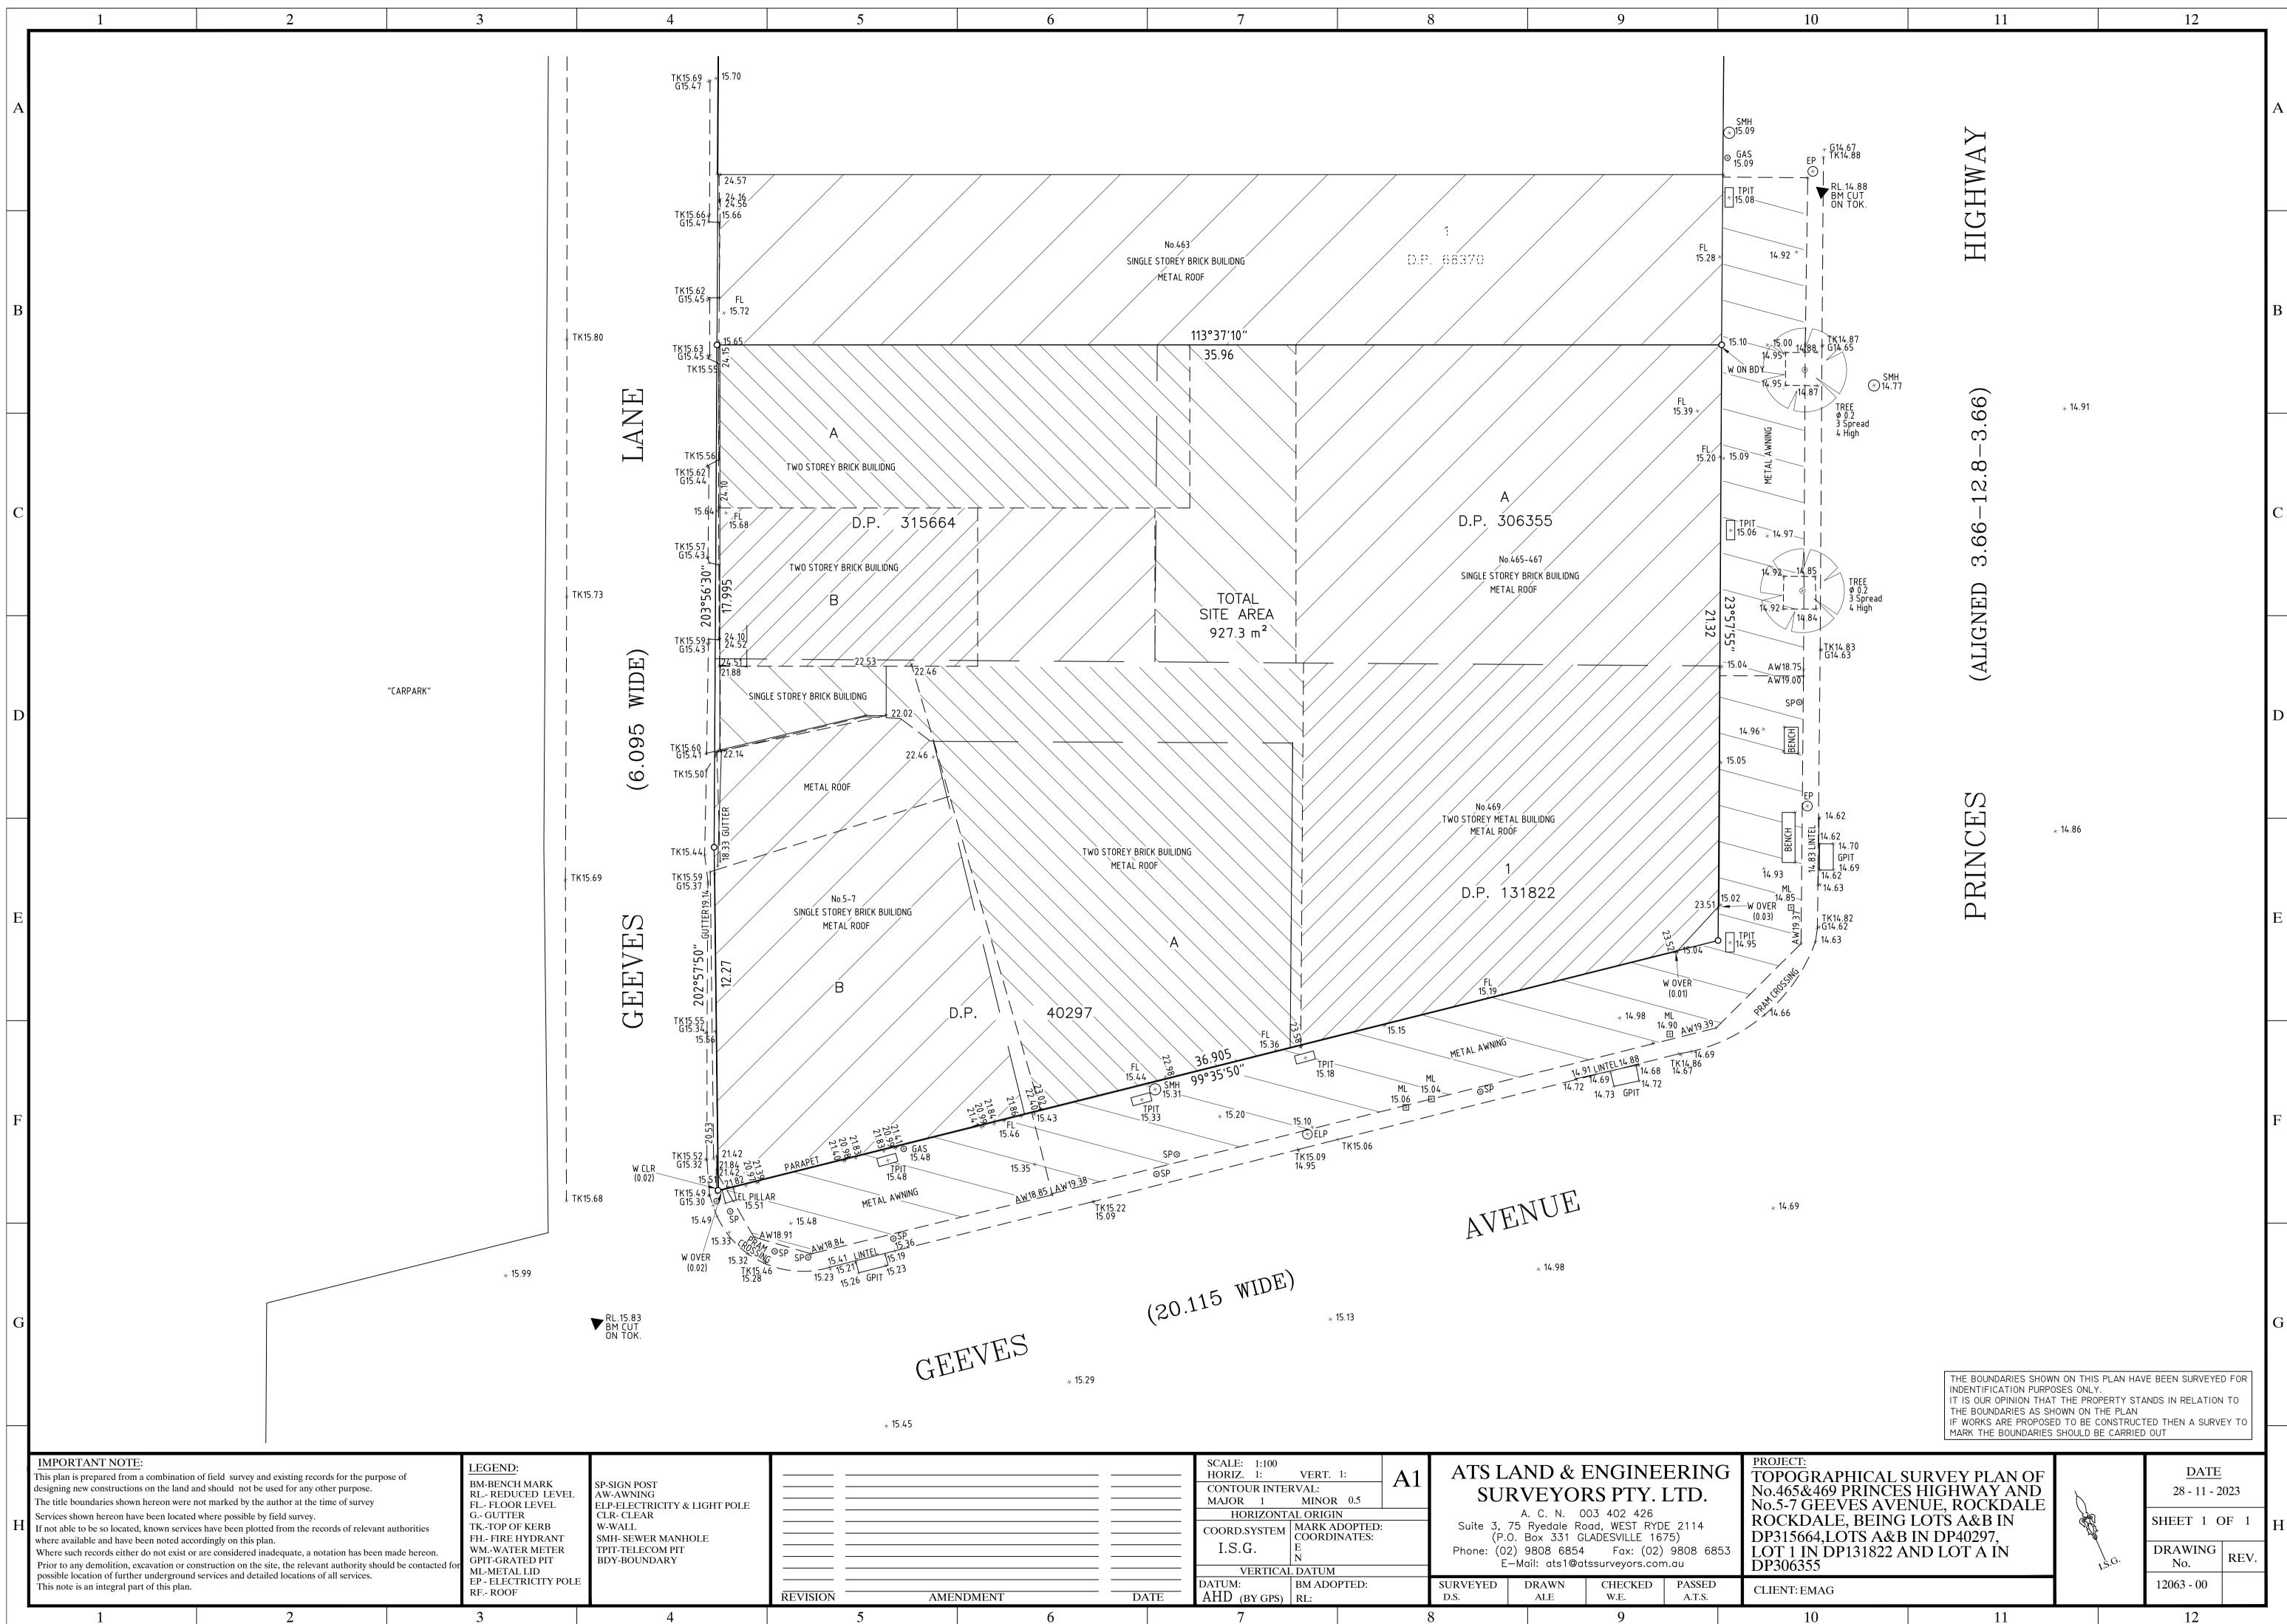

|                     |  |      | SCALE: 1:100<br>HORIZ. 1:<br>CONTOUR INTE           | VERT.              |              | 1                                                              |                                                                                                                                                                         |     | ENGINE    |                     | J J |
|---------------------|--|------|-----------------------------------------------------|--------------------|--------------|----------------------------------------------------------------|-------------------------------------------------------------------------------------------------------------------------------------------------------------------------|-----|-----------|---------------------|-----|
|                     |  |      | HORIZONT<br>COORD.SYSTEM                            | MINOR<br>AL ORIGII | N<br>DOPTED: |                                                                | SURVEYORS PTY. LTD.<br>A. C. N. 003 402 426<br>Suite 3, 75 Ryedale Road, WEST RYDE 2114<br>(P.O. Box 331 GLADESVILLE 1675)<br>Phone: (02) 9808 6854 Fax: (02) 9808 6853 |     |           | <br> <br> <br> <br> |     |
|                     |  |      | N       VERTICAL DATUM       DATUM:     BM ADOPTED: |                    |              | E-Mail: ats1@atssurveyors.com.au SURVEYED DRAWN CHECKED PASSED |                                                                                                                                                                         |     |           |                     |     |
| AMENDMENT     5   6 |  | DATE | AHD (BY GPS)<br>7                                   | RL:                |              | 8                                                              | D.S.                                                                                                                                                                    | ALE | W.E.<br>9 | A.T.S.              |     |